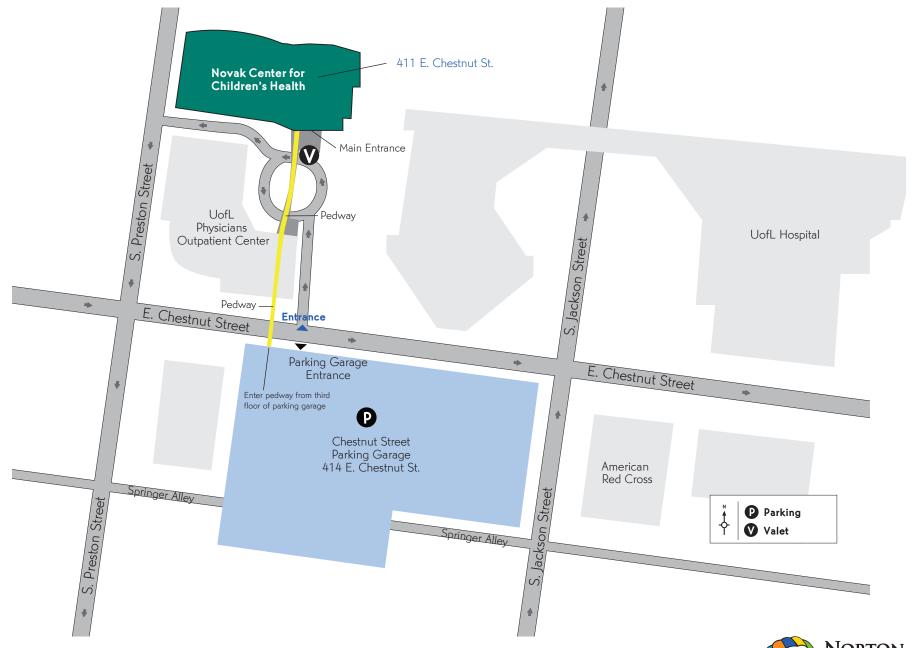

### Novak Center for Children's Health

Parking is available in the Chestnut Street Parking Garage at no cost with validation at time of service. Optional valet parking is available through UofL Physicians Outpatient Center for a fee.